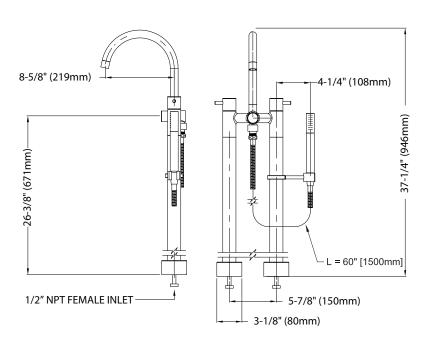

### **SPECIFICATIONS**

Warranty Lifetime Limited Warranty

(Residential Use)

One Year (Commercial Use)

Material BrassShipping Weight 23.2 lbs.

• Shipping Dimensions 31-1/2"L x 16"W x 8"H

These dimensions and specifications are subject to change without notice