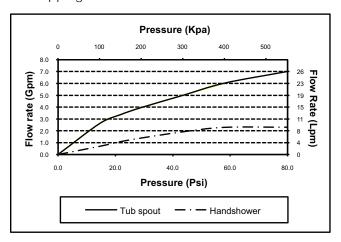

#### PRODUCT SPECIFICATION

Tub filler shall have a solid brass construction. Product shall have a ceramic disk valve cartridge. Product shall be floor mounted. Product shall include a handshower with 60" metal hose. Product shall be TOTO Model TB100DF#\_\_\_\_.