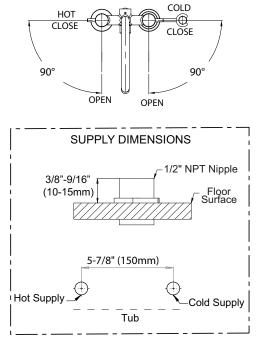

### **SPECIFICATIONS**

Warranty Lifetime Limited Warranty

(Residential Use)

One Year (Commercial Use)

Material BrassShipping Weight 23.2 lbs.

• Shipping Dimensions 31-1/2"L x 16"W x 8"H

These dimensions and specifications are subject to change without notice