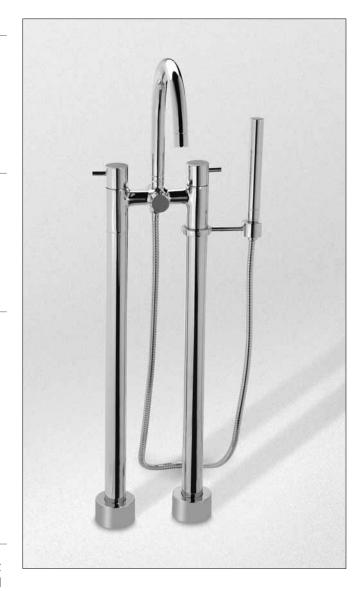

# Two-Handle Freestanding Tub Filler

#### **FEATURES**

- Solid brass construction
- · Ceramic disk valve cartridge
- Handshower with 60" metal hose included
- Floor-mount tub filler