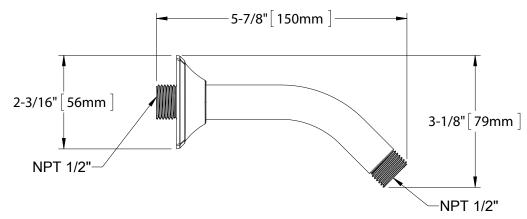

### PRODUCT SPECIFICATION

Shower arm shall have 1/2" NPT connection. Product shall include escutcheon. Product shall be TOTO Model TS301N6#\_\_\_\_\_.

## **SPECIFICATIONS**

Warranty Lifetime Limited Warranty

(Residential Use)

One Year (Commercial Use)

Material BrassShipping Weight 0.4 lbs.

Shipping Dimensions 7"L x 4"W x 2"H

TOTO®

These dimensions and specifications are subject to change without notice