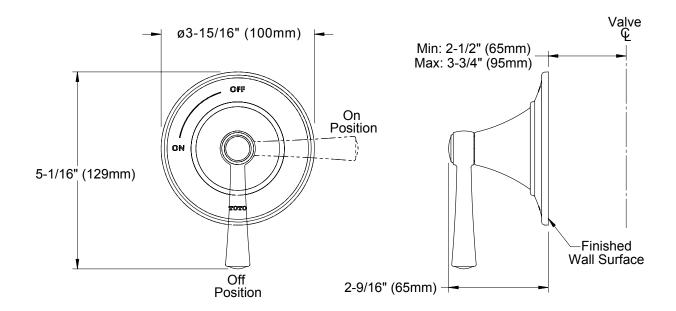

### **SPECIFICATIONS**

### **INSTALLATION NOTES**

Warranty
Lifetime Limited Warranty

(Residential Use)

One Year (Commercial Use)

Material BrassShipping Weight 1.6 lbs.

• Shipping Dimensions 7"L x 3-1/2"W x 4"H