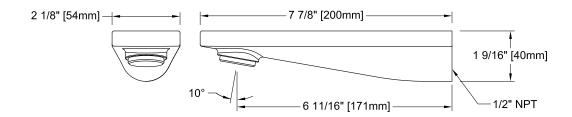

### FEATURES

- Laminar flow
- Solid brass construction
- 1/2" NPT connection

#### **SPECIFICATIONS**

- Warranty Lifetime Limited Warranty • (Residential Use)
- Material •

One Year (Commercial Use)

- Brass 3.0 lbs.
- Shipping Weight
- Shipping Dimensions 11"L x 5-1/4"W x 3-3/4"H

These dimensions and specifications are subject to change without notice