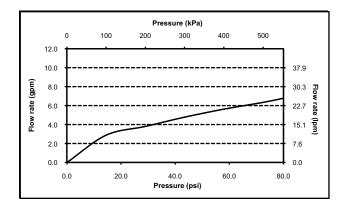

FEATURES

- Laminar flow
- Solid brass construction
- 1/2" NPT connection

#### COLORS/FINISHES

- #CP Polished Chrome
- #BN Brushed Nickel
- #PN Polished Nickel

### CODES/STANDARDS

- Meets or exceeds ASME A112.18.1/CSA B125.1
- Certifications: IAPMO(cUPC), State of Massachusetts and others
- Code Compliance: UPC, IPC, NSPC, NPC Canada, and others



#### PRODUCT SPECIFICATION

The tub spout shall have a laminar flow. Product shall have a solid brass construction. Product shall have 1/2" NPT connection. Product shall be TOTO Model TS624E#\_\_\_\_.



## Legato<sup>®</sup> Wall Spout

#### **SPECIFICATIONS**

- Warranty Lifetime Limited Warranty • (Residential Use)
- Material •

One Year (Commercial Use)

- Brass 3.0 lbs.
- Shipping Weight
- Shipping Dimensions 11"L x 5-1/4"W x 3-3/4"H





These dimensions and specifications are subject to change without notice