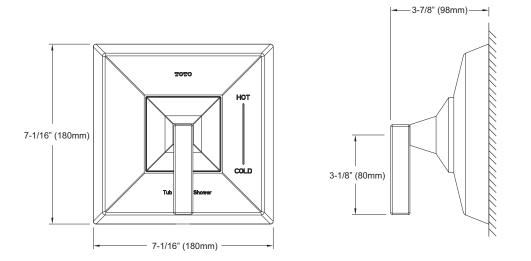

#### VALVE REQUIRED:

Pressure balancing valve, model TSPT or TSPTR sold separately.

- Material
  - Brass Shipping Weight 6.8 lbs.
- Shipping Dimensions 13-3/4"L x 9"W x 4"H

These dimensions and specifications are subject to change without notice