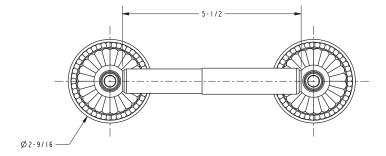

• Other: Refer to the Newport Brass catalog for additional color/finish options.

| Specified Model |                      |                               |
|-----------------|----------------------|-------------------------------|
| Model           | Description          | Colors   Finishes             |
| 22-28           | Toilet Tissue Holder | ☐ 10B ☐ 15 ☐ 15S ☐ 26 ☐ Other |

#### Product Specification: Add "Color / Finish" suffix to Model number, below.

The Toilet Tissue Holder shall be made of solid brass construction and incorporate a double-post, spring-loaded roller design. Toilet Tissue Holder shall complement Newport Brass Alexandria product series. Toilet Tissue Holder shall be Newport Brass Model 22-28/\_\_\_\_.

# 22-28

## **PRODUCT DIMENSIONS** (Units are in inches)