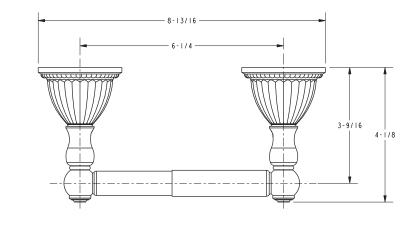

ome

• Other: Refer to the Newport Brass catalog for additional color/finish options.

| Specified Model |                      |                               |
|-----------------|----------------------|-------------------------------|
| Model           | Description          | Colors   Finishes             |
| 22-28           | Toilet Tissue Holder | ☐ 10B ☐ 15 ☐ 15S ☐ 26 ☐ Other |

#### Product Specification: Add "Color / Finish" suffix to Model number, below.

The Toilet Tissue Holder shall be made of solid brass construction and incorporate a double-post, spring-loaded roller design. Toilet Tissue Holder shall complement Newport Brass Alexandria product series. Toilet Tissue Holder shall be Newport Brass Model 22-28/\_\_\_\_.

# 22-28

## **PRODUCT DIMENSIONS** (Units are in inches)