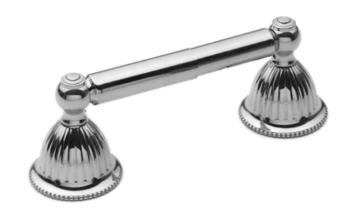

#### **Features**

- Solid brass construction
- Double-post designwith spring-loaded roller
- Complements Alexandria poduct series

#### Product Specification: Add "Color / Finish" suffix to Model number, below.

The Toilet Tissue Holder shall be made of solid brass construction and incorporate a double-post, spring-loaded roller design. Toilet Tissue Holder shall complement Newport Brass Alexandria product series. Toilet Tissue Holder shall be Newport Brass Model 22-28/\_\_\_\_.