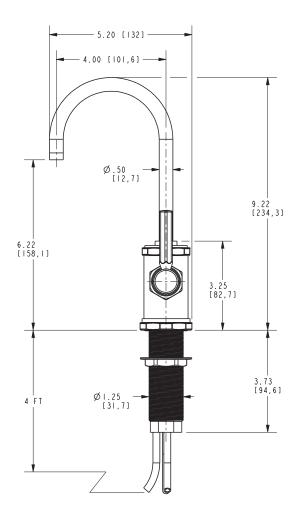

nd Cold Water Dispenser Faucet shall be made of solid brass construction. Faucet shall incorporate a spout assembly with integral supply hoses and feature quarter-turn washerless ceramic disc valve cartridges. Faucet shall incorporate a transional lever handle design and feature a spring-loaded, normally closed hot lever mechanism. Hot and Cold Water Dispenser Faucet shall have a 1 gallon (3.6 liters) per minute maximum flow rate and accommodate single hole configurations. Product shall incorporate a 6-1/4" (15.9 cm) spout height at outlet and a 4" (10.2 cm) spout reach (c-c). Hot and Cold Water Dispenser Faucet shall be Newport Brass Model 3190-5603/\_\_\_\_\_. [Point-of-Use Water Heater shall be Newport Brass Model 5-036].

# 3190-5603

## **PRODUCT DIMENSIONS** (Units are in inches)