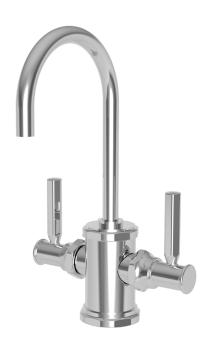

### **Features**

- Solid brass construction
- Quarter-turn washerless ceramic disc valve cartridge
- Contemporary lever handle design
- Spout assembly with integral supply hoses
- Spring-loaded, normally closed lever handle
- 6-1/4" (15.9 cm) spout height at outlet
- 4" (10.2 cm) spout reach (c-c)
- For single hole configurations
- 1 gallon (3.6 liters) per minute maximum flow rate\*

### Product Specification Add "Color / Finish" suffix to Model number, below.

The Hot and Cold Water Dispenser Faucet shall be made of solid brass construction. Faucet shall incorporate a spout assembly with integral supply hoses and feature quarter-turn washerless ceramic disc valve cartridges. Faucet shall incorporate a transional lever handle design and feature a spring-loaded, normally closed hot lever mechanism. Hot and Cold Water Dispenser Faucet shall have a 1 gallon (3.6 liters) per minute maximum flow rate and accommodate single hole configurations. Product shall incorporate a 6-1/4" (15.9 cm) spout height at outlet and a 4" (10.2 cm) spout reach (c-c). Hot and Cold Water Dispenser Faucet shall be Newport Brass Model 3190-5603/\_\_\_\_\_. [Point-of-Use Water Heater shall be Newport Brass Model 5-036].