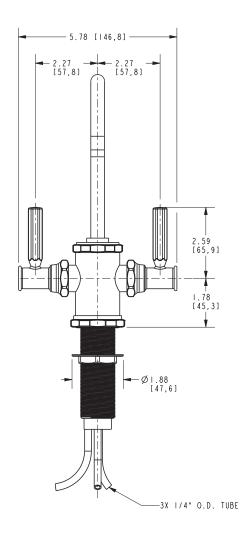

and Cold Water Dispenser Faucet shall be made of solid brass construction. Faucet shall incorporate a spout assembly with integral supply hoses and feature quarter-turn washerless ceramic disc valve cartridges. Faucet shall incorporate a transional lever handle design and feature a spring-loaded, normally closed hot lever mechanism. Hot and Cold Water Dispenser Faucet shall have a 1 gallon (3.6 liters) per minute maximum flow rate and accommodate single hole configurations. Product shall incorporate a 6-1/4" (15.9 cm) spout height at outlet and a 4" (10.2 cm) spout reach (c-c). Hot and Cold Water Dispenser Faucet shall be Newport Brass Model 3190-5603/\_\_\_\_\_. [Point-of-Use Water Heater shall be Newport Brass Model 5-036].

# 3190-5603

## **PRODUCT DIMENSIONS** (Units are in inches)