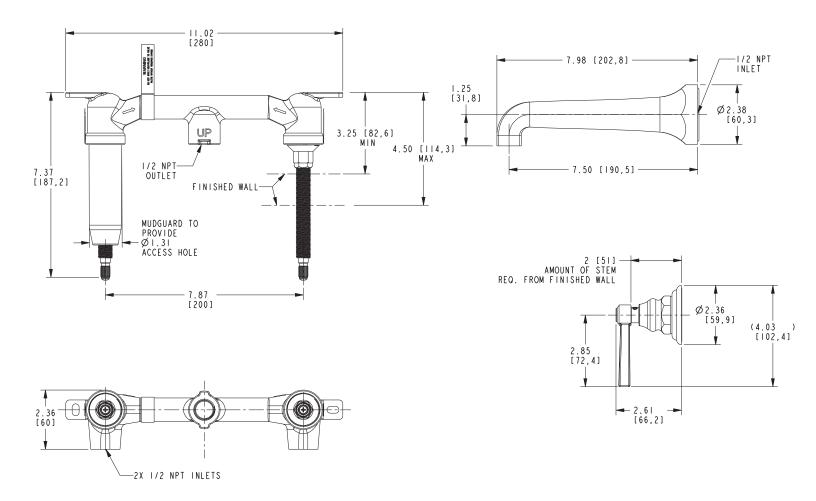

# 3-911

Product dimensions are provided for reference only. For specific product installation guidelines, please reference the installation instructions of the product being installed.