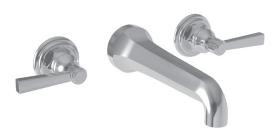

## **ASTOR**

#### **Features**

- Solid brass construction
- 7-1/2" (19.1 cm) spout reach (wall-to-center)
- 1/2" NPT spout inlet fitting
- Rough valve incorporates a brass valve body assembly
- Rough valve incorporates quarter-turn washerless ceramic disc valve cartridges
- Intended for use with Newport Brass rough valve as specified (Required Accessory)
- ADA Compliant
- 1.2 GPM (4.5 LPM) Max

## **Wall-Mounted Lavatory Trim**

3-911

| Specified Model |                       |                               |
|-----------------|-----------------------|-------------------------------|
| Model           | Description           | Colors   Finishes             |
| 3-911           | Wall-Mounted Tub Trim | ☐ 10B ☐ 15 ☐ 15S ☐ 26 ☐ Other |

### Product Specification Add "Color / Finish" suffix to Model number, below.

The Wall-Mounted Lavatory Faucet shall be made of solid brass construction. Wall-Mounted Lavatory Faucet shall incorporate lever handles and a 7-1/2" (19.1 cm) spout (wall-to-center) that incorporates a 1/2" NPT inlet fitting. Rough valve shall incorporate a brass valve body assembly and quarter-turn washerless ceramic disc valve cartridges. Wall-Mounted Lavatory Faucet shall be Newport Brass Model 3-911/\_\_\_\_ and Newport Brass rough valve shall be 1-532U.