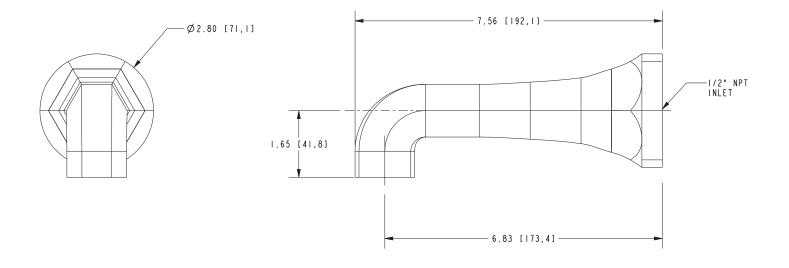

## **PRODUCT DIMENSIONS** (Units are in inches)

#### **Features**

- Solid brass construction
- 7.56" (19.2 cm) spout length
- 1/2" NPT inlet fitting
- Complements Alveston, Astor, Chesterfield, Fairfield and Metropole product series

### Product Specification Add "Color / Finish" suffix to Model number, below.

The Wall-Mounted Tub Spout shall be made of solid brass construction. Tub spout shall have a length of 7.56" (19.2 cm) and incorporate a 1/2" NPT inlet fitting. Tub Spout shall be Newport Brass Model 2-144/\_\_\_.