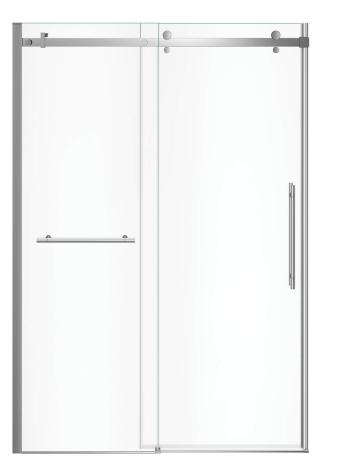

# Vela 56 <sup>1</sup>/<sub>2</sub>-59 x 78 <sup>3</sup>/<sub>4</sub> in. 8mm Sliding Shower Door for Alcove Installat

# Rollers and handle offered in 7 different finishes (monochrome or mix-finishes) 78 3/4" high clear glass panel 8 mm (5/16")

Material:

**Standard Features:** 

- tempered glass with Lotus easy clean protection
- Detachable door guide to distance the glass when cleaning
- Reversible shower door for left or right opening
- Also available in a corner configuration with a HALO return panel
- This configuration is shipped in 2 boxes

#### Product characteristics:

- Lotus Easy Clean Glass Protection
- Trend-Setter
- Mix Finishes

Warranty: 10 Years