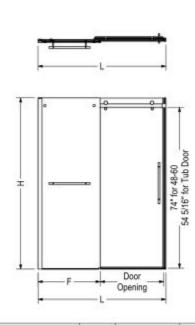

#### Dimensions: 78.75"

STANDARD

| Code   | Description                          | н       | L Adjustable  | F       | Door<br>Opening   | Wall<br>Adjustment |
|--------|--------------------------------------|---------|---------------|---------|-------------------|--------------------|
| 138460 | Vela 78 3/4" x 47" without towel bar | 78 3/4" | 44 1/2" - 47" | 22 1/2* | 16 1/4" - 18 3/4" | 1"                 |
| 138465 | Vela 78 3/4" x 47" with towel bar    | 78 3/4" | 44 1/2" - 47" | 22 1/2" | 16 1/4" - 18 3/4" | 1"                 |
| 138470 | Vela 78 3/4" x 59" without towel bar | 78 3/4" | 56 1/2" - 59" | 28 5/8* | 22 1/8" - 24 5/8" | 1"                 |
| 138475 | Vela 78 3/4" x 59" with towel bar    | 78 3/4" | 56 1/2" - 59" | 28 5/8" | 22 1/8" - 24 5/8" | 1"                 |
| 138480 | Vela 59" x 59" without towel bar     | 59"     | 56 1/2" - 59" | 28 5/8" | 22 1/8" - 24 5/8" | 1"                 |
| 138485 | Vela 59" x 59" with towel bar        | 59"     | 56 1/2" - 59" | 28 5/8* | 22 1/8" - 24 5/8" | 1"                 |

All dimensions are approximate. Structure measurements must be verified against the unit to ensure proper fit.

Project: Contractor: Representative: Date: Tel: Notes:

Material: