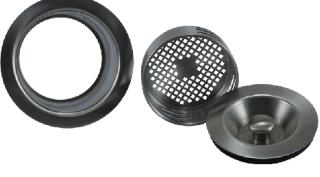

### **SPECIFICATION SHEET**

Ø 3 - 1/2"

- REMOVABLE STOPPER LID AND STRAINER BASKET
- COMPLETE STRAINER W/ COLLAR
- FOR CONTINUOUS FEED MODELS ONLY
- AVAILABLE IN EXTENDED FLANGE ONLY
- BOLTS FOR INSTALLATION ON THINNER SINKS INCLUDED
  - COMPATIBLE WITH THE FOLLOWING FOOD WASTE DISPOSER MODELS:
  - INSINKERATOR (ISE) OLD & NEW MODELS
  - PERFECT GRIND® 3-BOLT MOUNT
  - KENMORE
  - MAYTAG
  - ACE
  - IENN-AIR
  - KITCHEN AID
  - WHIRLPOOL
  - ALL DISPOSERS WITH 3-3/8" I.D.
     & 3-BOLT MOUNT