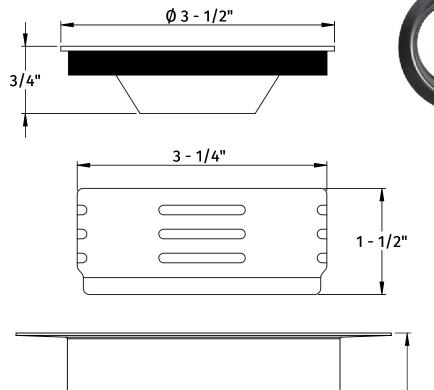

### **SPECIFICATION SHEET**

Ø 3 - 1/2"

- REMOVABLE STOPPER LID AND STRAINER BASKET
- COMPLETE STRAINER W/ COLLAR
- FOR CONTINUOUS FEED MODELS ONLY
- AVAILABLE IN EXTENDED FLANGE ONLY
- BOLTS FOR INSTALLATION ON THINNER SINKS INCLUDED
  - COMPATIBLE WITH THE FOLLOWING FOOD WASTE DISPOSER MODELS:
  - INSINKERATOR (ISE) OLD & NEW MODELS
  - PERFECT GRIND® 3-BOLT MOUNT
  - KENMORE
  - MAYTAG
  - ACE
  - IENN-AIR
  - KITCHEN AID
  - WHIRLPOOL
  - ALL DISPOSERS WITH 3-3/8" I.D.
     & 3-BOLT MOUNT

2 - 7/16"