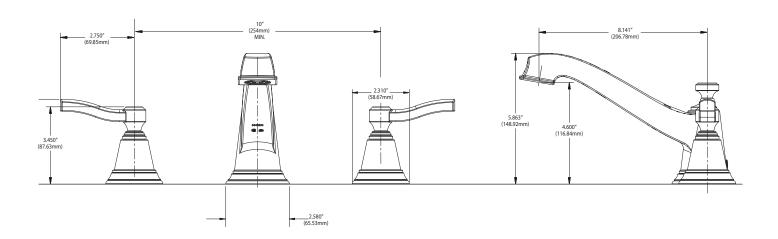

### **ROTHBURY**<sup>™</sup> Two-Handle Roman Tub Faucet Trim

#### Models: TS923 series

Valves: 4792, 4793, 4794, 4796, 4797, 4798

## **CRITICAL DIMENSIONS**

(DO NOT SCALE)