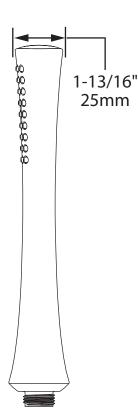

#### **OPERATION**

- Single-function
- 1-13/16" diameter sprayhead

### **CRITICAL DIMENSIONS**

(DO NOT SCALE)