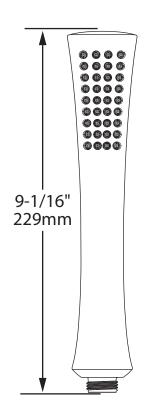

tallic construction with various finishes identified by suffix
- · Double check valve in handle

#### **OPERATION**

- Single-function
- 1-13/16" diameter sprayhead

#### **FLOW**

• Limited to 1.75 gpm max (6.7L/min) max.

#### **STANDARDS**

- Designed and manufactured to comply with the applicable requirements of ASME A112.18.1/CSA B125.1, ASSE 1014 and all applicable requirements referenced therein
- Third party certified to WaterSense®

#### **WARRANTY**

- Lifetime limited warranty against leaks, drips and finish defects to the original homeowner
- 10 year limited warranty when used in a multifamily installation
- 5 year limited warranty when used in a commercial installation Visit www.moen.com/support for complete details and limitations



**Hand Shower** 

Model: 195958 series







### **CRITICAL DIMENSIONS**

(DO NOT SCALE)