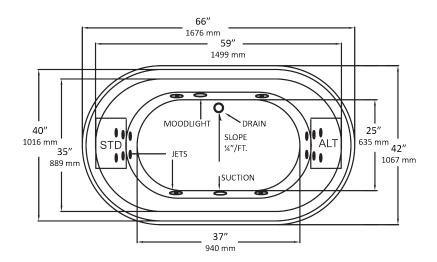

## 5094/5594 Enso<sup>™</sup> 4266 66" x 42" x 22 <sup>1</sup>/<sub>4</sub>" Swirl-way<sup>®</sup> Whirlpool and Bathtub

## NOTES:

- Pump locations shown for clarity. Specify when ordering STD Standard or ALT Alternate.
- 2. Required pump motor access is 20" W x 15" H.
- 3. Measurements may vary 1/4" (+/-).
- 4. Removable apron is not available for this unit.
- 5. These dimensions are nominal and subject to change without notice.

| SPECIFICATIONS             |                                                                                                     |                            |                                               |
|----------------------------|-----------------------------------------------------------------------------------------------------|----------------------------|-----------------------------------------------|
| Specification              | Description                                                                                         | Specification              | Description                                   |
| Material                   | Acrylic, fiberglass reinforced                                                                      | Warranty                   | Limited Ten Year                              |
| Construction               | Self-contained, pre-plumbed whirlpool bath system mounted on a pre-leveled base                     | Water Capacity             | 37 gal. (min)<br>57 gal. (max)                |
| Number of Jets             | 16                                                                                                  | Shipping Weight            | Whirlpool - 175 lbs                           |
| Floor Loading Weight       | 47 lbs. / sq.ft.                                                                                    |                            | Bathtub - 150 lbs                             |
| ESSENTIALS PACKAGE         |                                                                                                     | COMFORT PACKAGE            |                                               |
| Pump Motor                 | Single speed induction pump, 9 AMP                                                                  | Pump Motor                 | Variable speed induction pump, 9 AMP          |
| On/Off Control             | One button on/off electronic keypad                                                                 | On/Off Control             | Multi-function electronic keypad              |
| Electrical<br>Requirements | One 120V, 20 amp GFCI dedicated circuit. Optional heater: separate 120 V, 20 amp dedicated circuit. | Electrical<br>Requirements | Two separate 120 V, 20 amp dedicated circuits |