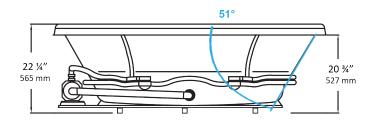

## 5094/5594 Enso<sup>™</sup> 4266 66" x 42" x 22 <sup>1</sup>/<sub>4</sub>" Swirl-way<sup>®</sup> Whirlpool and Bathtub

## NOTES:

- Pump locations shown for clarity. Specify when ordering STD Standard or ALT Alternate.
- 2. Required pump motor access is 20" W x 15" H.
- 3. Measurements may vary 1/4" (+/-).
- 4. Removable apron is not available for this unit.
- 5. These dimensions are nominal and subject to change without notice.