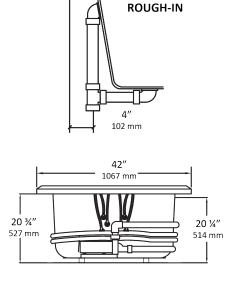

## 5094/5594 Enso<sup>™</sup> 4266 66" x 42" x 22 <sup>1</sup>/<sub>4</sub>" Swirl-way<sup>®</sup> Whirlpool and Bathtub

## NOTES:

- Pump locations shown for clarity. Specify when ordering STD Standard or ALT Alternate.
- 2. Required pump motor access is 20" W x 15" H.
- 3. Measurements may vary 1/4" (+/-).
- 4. Removable apron is not available for this unit.
- 5. These dimensions are nominal and subject to change without notice.