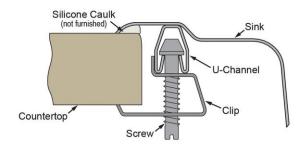

## **Installation Profile:**

| PART:     | QTY: |
|-----------|------|
| PROJECT:  |      |
| CONTACT:  |      |
| DATE:     |      |
| NOTES:    |      |
| APPROVAL: |      |

Quality Grade Plumbing Products.