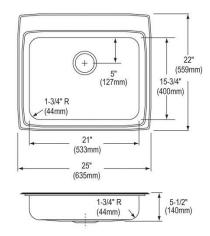

| Installation Type:    | Drop-in                |
|-----------------------|------------------------|
| Material:             | 304 Stainless Steel    |
| Finish:               | Lustrous Satin         |
| Gauge:                | 18                     |
| Sound Deadening:      | Bottom only pads       |
| Number of Bowls:      | 1                      |
| Sink Dimensions:      | 25" x 22" x 5-1/2"     |
| Bowl 1 Dimensions:    | 21" x 15-3/4" x 5-1/8" |
| Drain Size:           | 3-1/2" (89mm)          |
| Drain Location:       | Rear Center            |
| Minimum Cabinet Size: | 30"                    |
| Cutout Template #:    | <u>1000001188</u>      |

## **Cutout Dimensions for Drop-in Installation:**

24-3/8" x 21-3/8" (619mm x 543mm) with 1-1/2" (38mm) corner radius