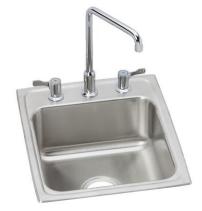

# **PRODUCT SPECIFICATIONS**

Just Mfg Stainless Steel 17" x 22" x 7-5/8" Single Bowl Drop-in Lavatory Sink. Sink is manufactured from 18 gauge 304 Stainless Steel with a Lustrous Satin finish, Center drain placement, and Bottom only pads.

| Installation Type:    | Drop-in                |
|-----------------------|------------------------|
| Material:             | 304 Stainless Steel    |
| Finish:               | Lustrous Satin         |
| Gauge:                | 18                     |
| Sound Deadening:      | Bottom only pads       |
| Number of Bowls:      | 1                      |
| Sink Dimensions:      | 17" x 22" x 7-5/8"     |
| Bowl 1 Dimensions:    | 13-1/2" x 16" x 7-1/2" |
| Drain Size:           | 3-1/2" (89mm)          |
| Drain Location:       | Center                 |
| Minimum Cabinet Size: | 21"                    |
| Cutout Template #:    | 100001289              |