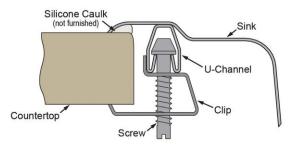

# **PRODUCT SPECIFICATIONS**

Just Mfg Stainless Steel 17" x 22" x 7-5/8" Single Bowl Drop-in Lavatory Sink. Sink is manufactured from 18 gauge 304 Stainless Steel with a Lustrous Satin finish, Center drain placement, and Bottom only pads.

| Installation Type:    | Drop-in                |
|-----------------------|------------------------|
| Material:             | 304 Stainless Steel    |
| Finish:               | Lustrous Satin         |
| Gauge:                | 18                     |
| Sound Deadening:      | Bottom only pads       |
| Number of Bowls:      | 1                      |
| Sink Dimensions:      | 17" x 22" x 7-5/8"     |
| Bowl 1 Dimensions:    | 13-1/2" x 16" x 7-1/2" |
| Drain Size:           | 3-1/2" (89mm)          |
| Drain Location:       | Center                 |
| Minimum Cabinet Size: | 21"                    |
| Cutout Template #:    | 100001289              |