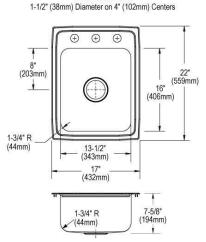

| Installation Type:    | Drop-in                |
|-----------------------|------------------------|
| Material:             | 304 Stainless Steel    |
| Finish:               | Lustrous Satin         |
| Gauge:                | 18                     |
| Sound Deadening:      | Bottom only pads       |
| Number of Bowls:      | 1                      |
| Sink Dimensions:      | 17" x 22" x 7-5/8"     |
| Bowl 1 Dimensions:    | 13-1/2" x 16" x 7-1/2" |
| Drain Size:           | 3-1/2" (89mm)          |
| Drain Location:       | Center                 |
| Minimum Cabinet Size: | 21"                    |
| Cutout Template #:    | 100001289              |

## **Cutout Dimensions for Drop-in Installation:**

16-3/8" x 21-3/8" (416mm x 543mm) with 1-1/2" (38mm) corner radius

## Hole Drilling Configurations:

|   | Hole # | Description                  |
|---|--------|------------------------------|
| Γ | 3      | 3 Faucet Holes on 4" Centers |