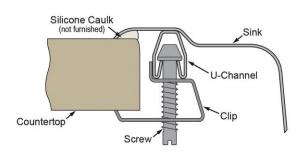

| 22" x 22" x 7-5/8"  |  |
| Bowl 1 Dimensions:    | 19" x 16" x 7-1/2"  |  |
| Drain Size:           | 3-1/2" (89mm)       |  |
| Drain Location:       | Center              |  |
| Minimum Cabinet Size: | 27"                 |  |
| Cutout Template #:    | <u>1000001248</u>   |  |

Template is available for download at justmfg.com. CAD software will be required to open the template.

#### **Cutout Dimensions for Drop-in Installation:**

21-3/8" x 21-3/8" (543mm x 543mm) with 1-1/2" (38mm) corner radius

### **Hole Drilling Configurations:**

| Hole # | Description                  |  |
|--------|------------------------------|--|
| 1      | 1 Faucet Hole Centered       |  |
| 2      | 2 Faucet Holes on 4" Center  |  |
| 3      | 3 Faucet Holes on 4" Centers |  |

## Installation Profile:



| PART:     | QTY: |
|-----------|------|
| PROJECT:  |      |
| CONTACT:  |      |
| DATE:     |      |
| NOTES:    |      |
| APPROVAL: |      |



Quality Grade Plumbing Products.

Since 1933 we have become the industry standard for designing and producing quality grade plumbing products and fixtures. Our role as an industry leader remains unsurpassed.



**Product Compliance:** 

ASME A112.19.3/CSA B45.4



Clean and Care Manual (PDF)
Installation Instructions (PDF) - 2000000856
Warranty (PDF)



In keeping with our policy of continuing product improvement, Just Mfg reserves the right to change product specifications without notice. Please visit justmfg.com for the most current version of Just Mfg product specification sheets. This specification describes a product with design, quali