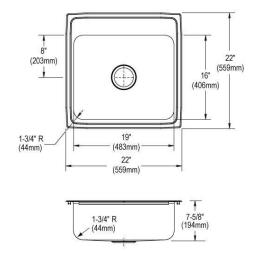

| Installation Type:    | Drop-in             |  |
|-----------------------|---------------------|--|
| Material:             | 304 Stainless Steel |  |
| Finish:               | Lustrous Satin      |  |
| Gauge:                | 18                  |  |
| Sound Deadening:      | Bottom only pads    |  |
| Number of Bowls:      | 1                   |  |
| Sink Dimensions:      | 22" x 22" x 7-5/8"  |  |
| Bowl 1 Dimensions:    | 19" x 16" x 7-1/2"  |  |
| Drain Size:           | 3-1/2" (89mm)       |  |
| Drain Location:       | Center              |  |
| Minimum Cabinet Size: | 27"                 |  |
| Cutout Template #:    | <u>1000001248</u>   |  |

#### **Cutout Dimensions for Drop-in Installation:**

21-3/8" x 21-3/8" (543mm x 543mm) with 1-1/2" (38mm) corner radius