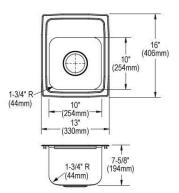

| Installation Type:    | Drop-in             |
|-----------------------|---------------------|
| Material:             | 304 Stainless Steel |
| Finish:               | Lustrous Satin      |
| Gauge:                | 18                  |
| Sound Deadening:      | Bottom only pads    |
| Number of Bowls:      | 1                   |
| Sink Dimensions:      | 13" x 16" x 7-5/8"  |
| Bowl 1 Dimensions:    | 10" x 10" x 7-1/2"  |
| Drain Size:           | 3-1/2" (89mm)       |
| Drain Location:       | Center              |
| Minimum Cabinet Size: | 18"                 |
| Cutout Template #:    | 1000001313          |

### **Cutout Dimensions for Drop-in Installation:**

12-3/8" x 15-3/8" (314mm x 391mm) with 1-1/2" (38mm) corner radius