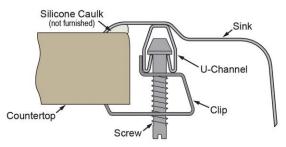

#### Installation Profile:

| PART:     | _QTY: |
|-----------|-------|
| PROJECT:  |       |
| CONTACT:  |       |
| DATE:     |       |
| NOTES:    |       |
| APPROVAL: |       |
|           |       |