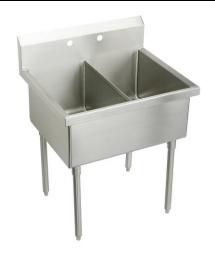

## Just Mfg Stainless Steel 33" x 27-1/2" x 14" Floor Mount Double Compartment 2-Hole Scullery Sink

Model(s) SB230-2-J

## PRODUCT SPECIFICATIONS

Just Mfg Stainless Steel 33" x 27-1/2" x 14" Floor Mount Double Compartment 2-Hole Scullery Sink. Sink is manufactured from 14 gauge 304 Stainless Steel with a Buffed Satin finish, Center drain placement.

| Material:                 | 304 Stainless Steel |
|---------------------------|---------------------|
| Finish:                   | Buffed Satin        |
| Gauge:                    | 14                  |
| Weight Without Packaging: | 93.5                |
| Number of Bowls:          | 2                   |
| Sink Dimensions:          | 33" x 27-1/2" x 44" |
| Bowl 1 Dimensions:        | 15" x 24" x 14"     |
| Bowl 2 Dimensions:        | 15" x 24" x 14"     |
| Drainboard Location:      | No drainboard       |
| Backsplash Height:        | 8                   |
| Leg Type:                 | Stainless Steel     |
| Drain Size:               | 3-1/2" (89mm)       |
| Drain Location:           | Center              |