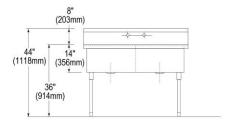

| Material:                 | 304 Stainless Steel |
|---------------------------|---------------------|
| Finish:                   | Buffed Satin        |
| Gauge:                    | 14                  |
| Weight Without Packaging: | 93.5                |
| Number of Bowls:          | 2                   |
| Sink Dimensions:          | 33" x 27-1/2" x 44" |
| Bowl 1 Dimensions:        | 15" x 24" x 14"     |
| Bowl 2 Dimensions:        | 15" x 24" x 14"     |
| Drainboard Location:      | No drainboard       |
| Backsplash Height:        | 8                   |
| Leg Type:                 | Stainless Steel     |
| Drain Size:               | 3-1/2" (89mm)       |
| Drain Location:           | Center              |