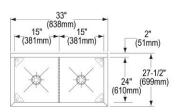

| Material:                 | 304 Stainless Steel |
|---------------------------|---------------------|
| Finish:                   | Buffed Satin        |
| Gauge:                    | 14                  |
| Weight Without Packaging: | 93.5                |
| Number of Bowls:          | 2                   |
| Sink Dimensions:          | 33" x 27-1/2" x 44" |
| Bowl 1 Dimensions:        | 15" x 24" x 14"     |
| Bowl 2 Dimensions:        | 15" x 24" x 14"     |
| Drainboard Location:      | No drainboard       |
| Backsplash Height:        | 8                   |
| Leg Type:                 | Stainless Steel     |
| Drain Size:               | 3-1/2" (89mm)       |
| Drain Location:           | Center              |

Hole Drilling Configurations

| note Briting Configurations. |                                      |
|------------------------------|--------------------------------------|
| Hole #                       | Description                          |
| 2                            | 2 Faucet Holes on 8" Centers         |
| 4                            | 2 Sets of Faucet Holes on 8" Centers |