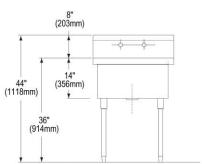

| Material:                 | 304 Stainless Steel |
|---------------------------|---------------------|
| Finish:                   | Buffed Satin        |
| Gauge:                    | 14                  |
| Weight Without Packaging: | 87.5                |
| Number of Bowls:          | 1                   |
| Sink Dimensions:          | 33" x 27-1/2" x 44" |
| Bowl 1 Dimensions:        | 30" x 24" x 14"     |
| Drainboard Location:      | No drainboard       |
| Backsplash Height:        | 8                   |
| Leg Type:                 | Stainless Steel     |
| Drain Size:               | 3-1/2" (89mm)       |
| Drain Location:           | Center              |