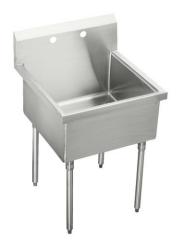

## Just Mfg Stainless Steel 33" x 27-1/2" x 14" Floor Mount Single 2-Hole Scullery Sink w/coved corners

Model(s) NSFB130-2-J

## **PRODUCT SPECIFICATIONS**

Just Mfg Stainless Steel 33" x 27-1/2" x 14" Floor Mount Single 2-Hole Scullery Sink w/coved corners. Sink is manufactured from 14 gauge 304 Stainless Steel with a Buffed Satin finish, Center drain placement.