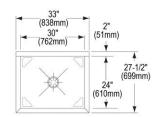

| Material:                 | 304 Stainless Steel |
|---------------------------|---------------------|
| Finish:                   | Buffed Satin        |
| Gauge:                    | 14                  |
| Weight Without Packaging: | 87.5                |
| Number of Bowls:          | 1                   |
| Sink Dimensions:          | 33" x 27-1/2" x 44" |
| Bowl 1 Dimensions:        | 30" x 24" x 14"     |
| Drainboard Location:      | No drainboard       |
| Backsplash Height:        | 8                   |
| Leg Type:                 | Stainless Steel     |
| Drain Size:               | 3-1/2" (89mm)       |
| Drain Location:           | Center              |