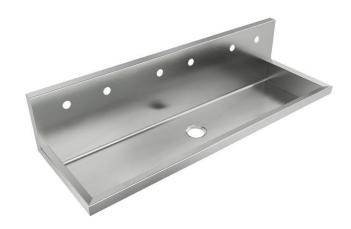

## Just Mfg Stainless Steel 60" x 20" x 16" Wall Hung Multi-Station Surgeon Scrub ADA Sink

Model(s) JADA6020-J

## PRODUCT SPECIFICATIONS

Just Mfg Stainless Steel 60"  $\times$  20"  $\times$  16" Wall Hung Multi-Station Surgeon Scrub ADA Sink. Sink is manufactured from 304 Stainless Steel with a Buffed Satin finish, Center drain placement.