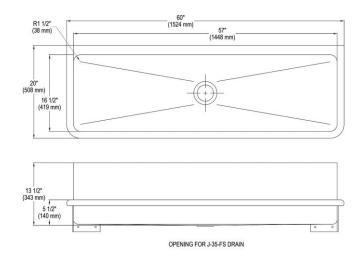

| Material:                 | 304 Stainless Steel    |
|---------------------------|------------------------|
| Material:                 | 304 Stainless Steel    |
| Finish:                   | Buffed Satin           |
| Weight Without Packaging: | 60                     |
| Number of Bowls:          | 1                      |
| Sink Dimensions:          | 72" x 20" x 15-1/2"    |
| Bowl 1 Dimensions:        | 57" x 16-1/2" x 5-1/2" |
| Backsplash Height:        | 10                     |
| Drain Size:               | 3-1/2" (89mm)          |
| Drain Location:           | Center                 |

| Hole  | Drilling | <b>Configurations:</b> |
|-------|----------|------------------------|
| 11016 | Diming   | Comingui aucino.       |

| ioio z immig comiguitationo: |                                        |
|------------------------------|----------------------------------------|
| Hole #                       | Description                            |
| 1                            | 1 Faucet Hole Centered                 |
| 2                            | 2 Faucet Holes on 8" Centers           |
| 2-2-2                        | 3 Sets of 2 Faucet Holes on 8" Centers |
| 3                            | 3 Faucet Holes, Even Spread            |
| 3S1H                         | 3 Faucet Holes on 23" Centers          |
| 4                            | 2 Sets of Faucet Holes on 8" Centers   |