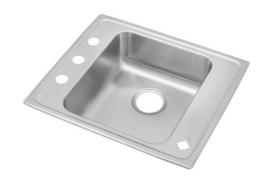

## Just Mfg Stainless Steel 25" x 19-1/2" x 6-1/2" Single Bowl Dropin Classroom ADA Sink w/Left and Right Faucet Decks

Model(s) CRAADA1925A65-J

## PRODUCT SPECIFICATIONS

Just Mfg Stainless Steel 25" x 19-1/2" x 6-1/2" Single Bowl Drop-in Classroom ADA Sink w/Left and Right Faucet Decks. Sink is manufactured from 18 gauge 304 Stainless Steel with a Lustrous Satin finish, Center drain placement, and Bottom only pads.

| Installation Type:    | Drop-in                |
|-----------------------|------------------------|
| Material:             | 304 Stainless Steel    |
| Finish:               | Lustrous Satin         |
| Gauge:                | 18                     |
| Sound Deadening:      | Bottom only pads       |
| Number of Bowls:      | 1                      |
| Sink Dimensions:      | 25" x 19-1/2" x 6-1/2" |
| Bowl 1 Dimensions:    | 16" x 16" x 6-1/2"     |
| Drain Size:           | 3-1/2" (89mm)          |
| Drain Location:       | Center                 |
| Minimum Cabinet Size: | 24"                    |