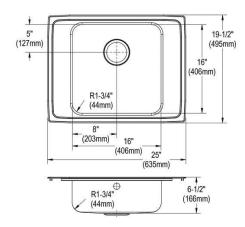

## PRODUCT SPECIFICATIONS

Just Mfg Stainless Steel 25" x 19-1/2" x 6-1/2" Single Bowl Drop-in Classroom ADA Sink w/Left and Right Faucet Decks. Sink is manufactured from 18 gauge 304 Stainless Steel with a Lustrous Satin finish, Center drain placement, and Bottom only pads.

| Installation Type:    | Drop-in                |
|-----------------------|------------------------|
| Material:             | 304 Stainless Steel    |
| Finish:               | Lustrous Satin         |
| Gauge:                | 18                     |
| Sound Deadening:      | Bottom only pads       |
| Number of Bowls:      | 1                      |
| Sink Dimensions:      | 25" x 19-1/2" x 6-1/2" |
| Bowl 1 Dimensions:    | 16" x 16" x 6-1/2"     |
| Drain Size:           | 3-1/2" (89mm)          |
| Drain Location:       | Center                 |
| Minimum Cabinet Size: | 24"                    |