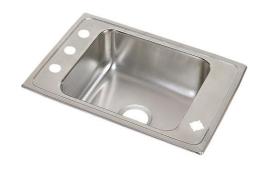

# Just Mfg Stainless Steel 25" x 17" x 6" Single Bowl Drop-in Classroom ADA Sink w/Left and Right Faucet Decks

#### PRODUCT SPECIFICATIONS

Just Mfg Stainless Steel 25" x 17" x 6" Single Bowl Drop-in Classroom ADA Sink w/Left and Right Faucet Decks. Sink is manufactured from 18 gauge 304 Stainless Steel with a Lustrous Satin finish, Rear Center drain placement, and Bottom only pads.