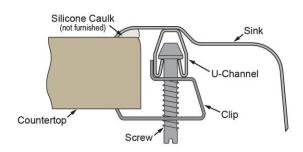

------------|
| Material:             | 304 Stainless Steel |
| Finish:               | Lustrous Satin      |
| Gauge:                | 18                  |
| Sound Deadening:      | Bottom only pads    |
| Number of Bowls:      | 1                   |
| Sink Dimensions:      | 25" x 17" x 6"      |
| Bowl 1 Dimensions:    | 16" x 13-1/2" x 6"  |
| Drain Size:           | 3-1/2" (89mm)       |
| Drain Location:       | Rear Center         |
| Minimum Cabinet Size: | 30"                 |
| Cutout Template #:    | <u>1000001246</u>   |

Template is available for download at justmfg.com. CAD software will be required to open the template.

### **Cutout Dimensions for Drop-in Installation:**

24-3/8" x 16-3/8" (619mm x 416mm) with 1-1/2" (38mm) corner radius

#### **Installation Profile:**







Quality Grade Plumbing Products.

Since 1933 we have become the industry standard for designing and producing quality grade plumbing products and fixtures. Our role as an industry leader remains unsurpassed.



**Product Compliance:** ADA & ICC A117.1

ASME A112.19.3/CSA B45.4





Complies with ADA & ICC A117.1 accessibility requirements when installed according to the requirements outlined in these standards.

Clean and Care Manual (PDF)
Installation Instructions (PDF) - 2000000856
Warranty (PDF)



In keeping with our policy of continuing product improvement, Just Mfg reserves the right to change product specifications without notice. Please visit justmfg.com for the most current version of Just Mfg product specification sheets. This specification describes a product with design,