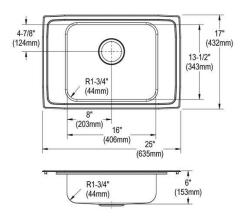

| Installation Type:    | Drop-in             |
|-----------------------|---------------------|
| Material:             | 304 Stainless Steel |
| Finish:               | Lustrous Satin      |
| Gauge:                | 18                  |
| Sound Deadening:      | Bottom only pads    |
| Number of Bowls:      | 1                   |
| Sink Dimensions:      | 25" x 17" x 6"      |
| Bowl 1 Dimensions:    | 16" x 13-1/2" x 6"  |
| Drain Size:           | 3-1/2" (89mm)       |
| Drain Location:       | Rear Center         |
| Minimum Cabinet Size: | 30"                 |
| Cutout Template #:    | <u>1000001246</u>   |

### **Cutout Dimensions for Drop-in Installation:**

24-3/8" x 16-3/8" (619mm x 416mm) with 1-1/2" (38mm) corner radius