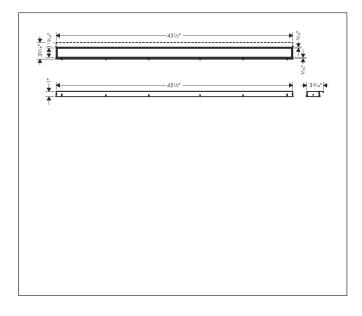

Brand hansgrohe

Art. Name RainDrain Match Trim 47 1/4" with Height Adjustable Frame

Art. Nr. 56042801

Surface Brushed Stainless Steel

1

Pos.

## **Product Picture**



## **Drawing**



## **Features**

- Consists of: design trim, height adjustable frame, wall installation flange
- Mounting type: wall-mounted, free in the floor
- Easy to clean surface
- Easy adjustment to tile thickness with height adjustable frame (7 - 18 mm)
- Tile thickness: up to 18 mm
- Suitable for any type of tile
- Up to 60 I/min drainage capacity
- Where to use: new construction, renovation
- Grate removal tool allows easy removal of the trim
- Wall mounting possible
- tile inlay depth: 12 mm
- Grate material: Stainless Steel 304 (1.4301)
- Suitable for primary and secondary drainage
- Frame width: 62 mm

## **Technology**