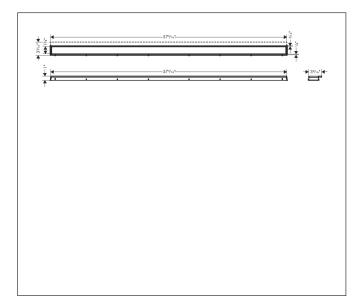

| Brand     | hansgrohe                                                 |
|-----------|-----------------------------------------------------------|
| Art. Name | RainDrain Match Trim 59 1/8" with Height Adjustable Frame |
| Art. Nr.  | 56127801                                                  |
| Surface   | Brushed Stainless Steel                                   |
| Pos.      | 1                                                         |

## **Product Picture**



## Drawing



## Features

- Consists of: design trim, height adjustable frame, wall installation flange
- Mounting type: wall-mounted, free in the floor
- Easy to clean surface
- Easy adjustment to tile thickness with height adjustable frame (7 18 mm)
- Tile thickness: up to 18 mm
- Suitable for any type of tile
- Up to 60 l/min drainage capacity
- Where to use: new construction, renovation
- Grate removal tool allows easy removal of the trim
- Wall mounting possible
- tile inlay depth: 12 mm
- Grate material: Stainless Steel 304 (1.4301)
- Suitable for primary and secondary drainage
- Frame width: 62 mm

## Technology