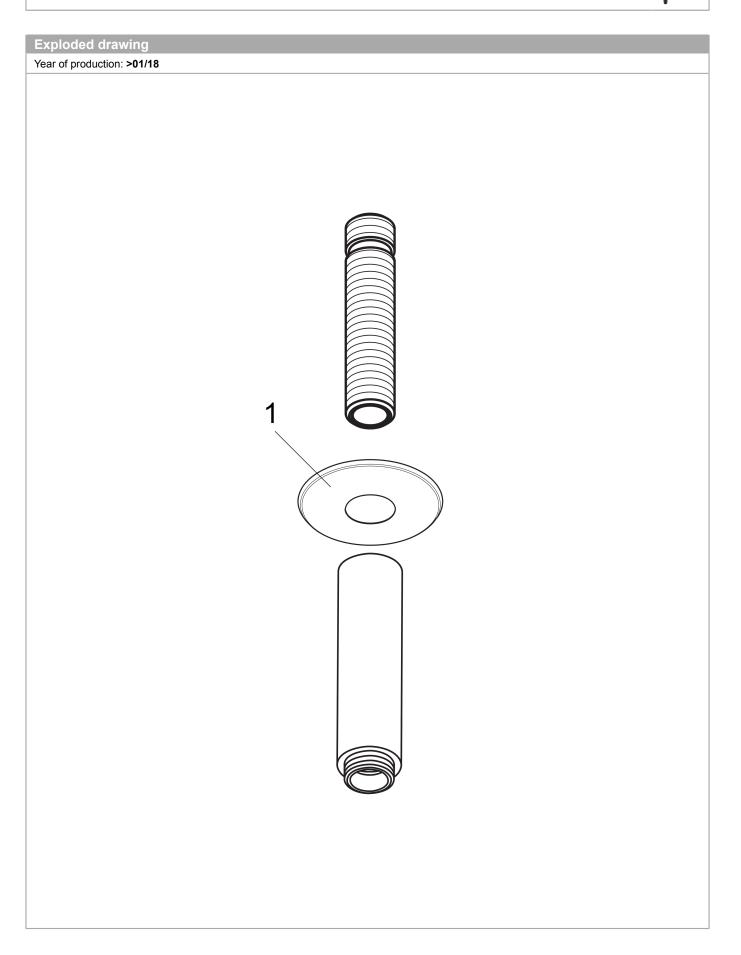

Finishes : rubbed bronze Part no. : 27479921

**Extension Pipe for Ceiling Mount**Finishes: **rubbed bronze** Part no

Part no. : 27479921

T

| os. | Description | Part no. | Price P |
|-----|-------------|----------|---------|
|     | escutcheon  | 97734920 | -       |
|     |             |          |         |
|     |             |          |         |
|     |             |          |         |
|     |             |          |         |
|     |             |          |         |
|     |             |          |         |
|     |             |          |         |
|     |             |          |         |
|     |             |          |         |
|     |             |          |         |
|     |             |          |         |
|     |             |          |         |
|     |             |          |         |
|     |             |          |         |
|     |             |          |         |
|     |             |          |         |
|     |             |          |         |
|     |             |          |         |
|     |             |          |         |
|     |             |          |         |
|     |             |          |         |
|     |             |          |         |
|     |             |          |         |
|     |             |          |         |
|     |             |          |         |
|     |             |          |         |
|     |             |          |         |
|     |             |          |         |
|     |             |          |         |
|     |             |          |         |