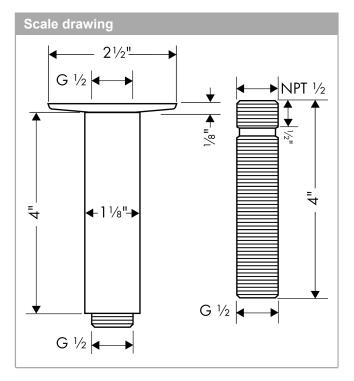

## **Features**

- · Brass
- · 1/2" NPT
- 4" pipe, Escutcheon, Includes adjustible installation nipple, Multiple pipes may be joined in series to create a longer extension

**Extension Pipe for Ceiling Mount** 