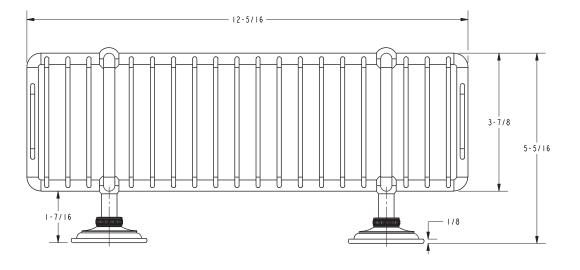

### **Product Dimensions** (units are in inches)

## **LONDON TERRACE**

**Features** 

Basket **26552** 

- Solid brass frame
- Basket extends approximately 5-1/2" from the wall
- Basket has a running length of approximately 12-5/16"

#### **Product Specification:** Add glass type designator and "Color / Finish" suffix to Model number, below.

The Basket shall be of solid brass construction. Basket Shelf shall incorporate a projected depth of approximately 5-1/2" from the wall a running length of approximately 12-5/16". Basket shall be GINGER model 26552/\_\_\_\_.