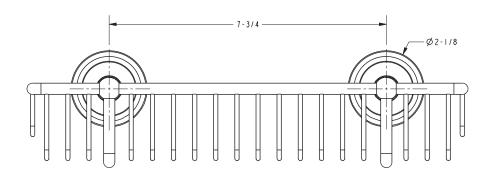

### **Product Dimensions** (units are in inches)

## **LONDON TERRACE**

**Features** 

Basket **26552** 

- Solid brass frame
- Basket extends approximately 5-1/2" from the wall
- Basket has a running length of approximately 12-5/16"