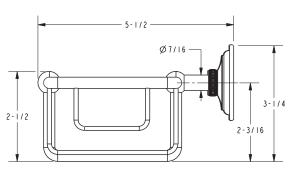

### **Product Dimensions** (units are in inches)

## **LONDON TERRACE**

**Features** 

Basket **26552** 

- Solid brass frame
- Basket extends approximately 5-1/2" from the wall
- Basket has a running length of approximately 12-5/16"

#### **Product Specification:** Add glass type designator and "Color / Finish" suffix to Model number, below.

The Basket shall be of solid brass construction. Basket Shelf shall incorporate a projected depth of approximately 5-1/2" from the wall a running length of approximately 12-5/16". Basket shall be GINGER model 26552/\_\_\_\_.