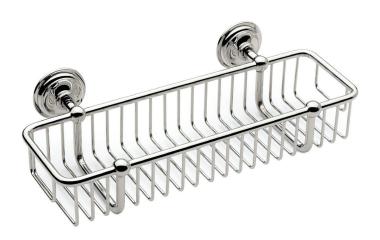

## **LONDON TERRACE**

**Features** 

Basket **26552** 

- Solid brass frame
- Basket extends approximately 5-1/2" from the wall
- Basket has a running length of approximately 12-5/16"