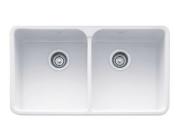

## Manor House MHK720-31 Fireclay White | 130.0066.206

FAMILY: Sinks | SERIE: Manor House | MODEL: MHK720-31 | FINISH: Fireclay White | INSTALLATION TYPE: Apron Front |

STYLE: Contemporary

| TECHNICAL DATA          |                                                                                                                           |
|-------------------------|---------------------------------------------------------------------------------------------------------------------------|
| Minimum<br>Cabinet Size | 33"                                                                                                                       |
| Drain Opening           | 3 1/2"                                                                                                                    |
| Faucet Hole             | 1                                                                                                                         |
| Length overall          | 31 3/4"                                                                                                                   |
| Width overall           | 19 3/8"                                                                                                                   |
| Depth Overall           | 8 5/8"                                                                                                                    |
| Length of large bowl    | 14 1/2"                                                                                                                   |
| Width of large<br>bowl  | 17 1/2"                                                                                                                   |
| Depth of large bowl     | 7 7/8"                                                                                                                    |
| Number of Bowls         | 2                                                                                                                         |
| *                       | Dimensions may vary by 2% (plus or minus) due to material attributes and firing process.  Finish on front and sides only. |
| Type of Material        | Fireclay                                                                                                                  |
| Cut-Out<br>Template     | No                                                                                                                        |
| Installation Clips      | No                                                                                                                        |
| Installation Clips      | No                                                                                                                        |
| Where to buy            | Showroom                                                                                                                  |
| Where to buy            | Showroom                                                                                                                  |

FAMILY: Sinks | SERIE: Manor House | MODEL: MHK720-31 | FINISH: Fireclay White | INSTALLATION TYPE: Apron Front |

STYLE: Contemporary