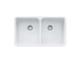

## Manor House MHK720-31 Fireclay White | 130.0066.206

FAMILY: Sinks | SERIE: Manor House | MODEL: MHK720-31 | FINISH: Fireclay White | INSTALLATION TYPE: Apron Front |

STYLE: Contemporary

| TECHNICAL DATA          |                                                                                                                           |
|-------------------------|---------------------------------------------------------------------------------------------------------------------------|
| Minimum<br>Cabinet Size | 33"                                                                                                                       |
| Drain Opening           | 3 1/2"                                                                                                                    |
| Faucet Hole             | 1                                                                                                                         |
| Length overall          | 31 3/4"                                                                                                                   |
| Width overall           | 19 3/8"                                                                                                                   |
| Depth Overall           | 8 5/8"                                                                                                                    |
| Length of large bowl    | 14 1/2"                                                                                                                   |
| Width of large<br>bowl  | 17 1/2"                                                                                                                   |
| Depth of large bowl     | 7 7/8"                                                                                                                    |
| Number of Bowls         | 2                                                                                                                         |
| *                       | Dimensions may vary by 2% (plus or minus) due to material attributes and firing process.  Finish on front and sides only. |
| Type of Material        | Fireclay                                                                                                                  |
| Cut-Out<br>Template     | No                                                                                                                        |
| Installation Clips      | No                                                                                                                        |
| Installation Clips      | No                                                                                                                        |
| Where to buy            | Showroom                                                                                                                  |
| Where to buy            | Showroom                                                                                                                  |

FAMILY: Sinks | SERIE: Manor House | MODEL: MHK720-31 | FINISH: Fireclay White | INSTALLATION TYPE: Apron Front |

STYLE: Contemporary