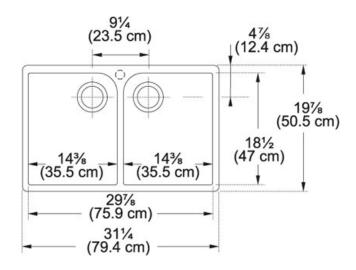

## Manor House MHK720-31 Fireclay White | 130.0066.206

FAMILY: Sinks | SERIE: Manor House | MODEL: MHK720-31 | FINISH: Fireclay White | INSTALLATION TYPE: Apron Front |

STYLE: Contemporary

| TECHNICAL DATA          |                                                                                                                           |
|-------------------------|---------------------------------------------------------------------------------------------------------------------------|
| Minimum<br>Cabinet Size | 33"                                                                                                                       |
| Drain Opening           | 3 1/2"                                                                                                                    |
| Faucet Hole             | 1                                                                                                                         |
| Length overall          | 31 3/4"                                                                                                                   |
| Width overall           | 19 3/8"                                                                                                                   |
| Depth Overall           | 8 5/8"                                                                                                                    |
| Length of large bowl    | 14 1/2"                                                                                                                   |
| Width of large<br>bowl  | 17 1/2"                                                                                                                   |
| Depth of large bowl     | 7 7/8"                                                                                                                    |
| Number of Bowls         | 2                                                                                                                         |
| *                       | Dimensions may vary by 2% (plus or minus) due to material attributes and firing process.  Finish on front and sides only. |
| Type of Material        | Fireclay                                                                                                                  |
| Cut-Out<br>Template     | No                                                                                                                        |
| Installation Clips      | No                                                                                                                        |
| Installation Clips      | No                                                                                                                        |
| Where to buy            | Showroom                                                                                                                  |
| Where to buy            | Showroom                                                                                                                  |