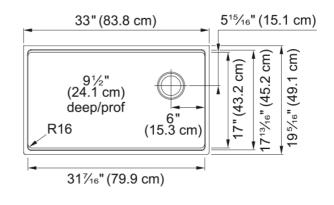

## Maris Workcenter Sink MAG110310W-MBK-WKC | 125.0672.245

| Technical Data                 |                                         |
|--------------------------------|-----------------------------------------|
| Aspect                         |                                         |
| Sink type                      | Sink                                    |
| Type of material               | Granite                                 |
| Number of bowls                | 1                                       |
| Color                          | Matte black                             |
| Finish                         | None                                    |
| Product Dimensions             |                                         |
| Exterior size: right to left   | 33.004                                  |
| Exterior size: front to back   | 19.335                                  |
| Large bowl size: right to left | 31.457                                  |
| Large bowl size: front to back | 17.035                                  |
| Large bowl: depth              | 9.496                                   |
| Installation                   |                                         |
| Minimum cabinet size           | 36''                                    |
| Product specifications         |                                         |
| Installation type              | Undermount                              |
| Drain hole                     | 3 1/2"                                  |
| Position of drainer            | No drainer                              |
| Product identification         |                                         |
| Product brand                  | FRANKE                                  |
| Product family                 | Maris                                   |
| Collection                     | Maris                                   |
| Certified by                   | CUPC                                    |
| Features                       |                                         |
| Drainers number                | No drainer                              |
| Product reversibility          | No                                      |
| Faucet ledge                   | No                                      |
| Strainer assembly included     | Yes                                     |
|                                | *************************************** |