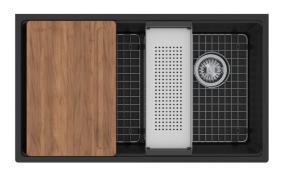

## Maris Workcenter Sink MAG110310W-MBK-WKC | 125.0672.245

| Technical Data                 |                                         |
|--------------------------------|-----------------------------------------|
| Aspect                         |                                         |
| Sink type                      | Sink                                    |
| Type of material               | Granite                                 |
| Number of bowls                | 1                                       |
| Color                          | Matte black                             |
| Finish                         | None                                    |
| Product Dimensions             |                                         |
| Exterior size: right to left   | 33.004                                  |
| Exterior size: front to back   | 19.335                                  |
| Large bowl size: right to left | 31.457                                  |
| Large bowl size: front to back | 17.035                                  |
| Large bowl: depth              | 9.496                                   |
| Installation                   |                                         |
| Minimum cabinet size           | 36''                                    |
| Product specifications         |                                         |
| Installation type              | Undermount                              |
| Drain hole                     | 3 1/2"                                  |
| Position of drainer            | No drainer                              |
| Product identification         |                                         |
| Product brand                  | FRANKE                                  |
| Product family                 | Maris                                   |
| Collection                     | Maris                                   |
| Certified by                   | CUPC                                    |
| Features                       |                                         |
| Drainers number                | No drainer                              |
| Product reversibility          | No                                      |
| Faucet ledge                   | No                                      |
| Strainer assembly included     | Yes                                     |
|                                | *************************************** |