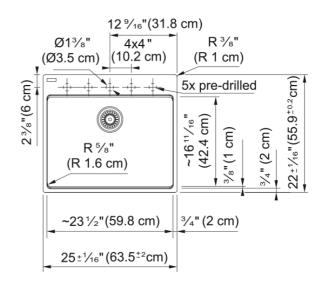

## Maris Topmount Sink - MAG61023-MOC | 114.0687.045

| Technical Data                          |                    |
|-----------------------------------------|--------------------|
| Aspect                                  |                    |
| Sink type                               | Sink               |
| Type of material                        | Granite            |
| Number of bowls                         | 1                  |
| Color                                   | Mocha              |
| Finish                                  | None               |
| Product Dimensions                      |                    |
| Exterior size: right to left            | 25                 |
| Exterior size: front to back            | 22.008             |
| Large bowl size: right to left          | 23.465             |
| Large bowl size: front to back          | 16.614             |
| Large bowl: depth                       | 9.488              |
| Installation                            |                    |
| Minimum cabinet size                    | 27''               |
| Product specifications                  |                    |
| Installation type                       | Topmount / drop in |
| Drain hole                              | 3 1/2"             |
| Position of drainer                     | No drainer         |
| Product identification                  |                    |
| Product brand                           | FRANKE             |
| Product family                          | Maris              |
| Collection                              | Maris              |
| Certified by                            | IAPMO              |
| Features                                |                    |
| Drainers number                         | No drainer         |
| Product reversibility                   | No                 |
| Faucet ledge                            | Yes                |
| Strainer assembly included              | No                 |
| *************************************** |                    |

| Strainer assembly type | No waste kit   |
|------------------------|----------------|
| Overflow               | No             |
| Number of faucet holes | 5 - pre-scored |
| Soap dispenser hole    | No             |