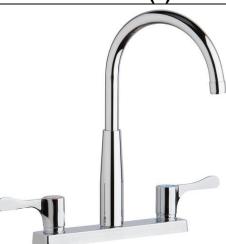

## **PRODUCT SPECIFICATIONS**

Elkay 8" Centerset Exposed Deck Mount Faucet with Gooseneck Spout and 4" Lever Handles Chrome. Faucet has a flow rate of 1.5 GPM, and is made of Chrome-plated Brass material, with a Quarter Turn Ceramic Disc valve. Faucet requires 3 faucet holes.

| Mounting Type:          | Deck Mount                |
|-------------------------|---------------------------|
| Special Features:       | Low Flow                  |
| Finish:                 | Chrome (CR)               |
| Handle Type:            | 4" Lever Handle           |
| Deck Clearance:         | 9-3/16"                   |
| Spout Reach:            | 7"                        |
| Spout Height:           | 13"                       |
| Hole Drillings:         | 3                         |
| Material:               | Chrome-plated Brass       |
| Valve Type:             | Quarter Turn Ceramic Disc |
| Valve Connection:       | 1/2"-14 NPSM              |
| Flow Rate:              | 1.5 GPM                   |
| Faucet Hole Size (min): | 1-1/4"                    |
| Faucet Hole Spread:     | 8                         |
| Countertop Thickness:   | 1-1/8                     |
| Spout Swing Rotation:   | 360°                      |
| Spout Type:             | Gooseneck                 |