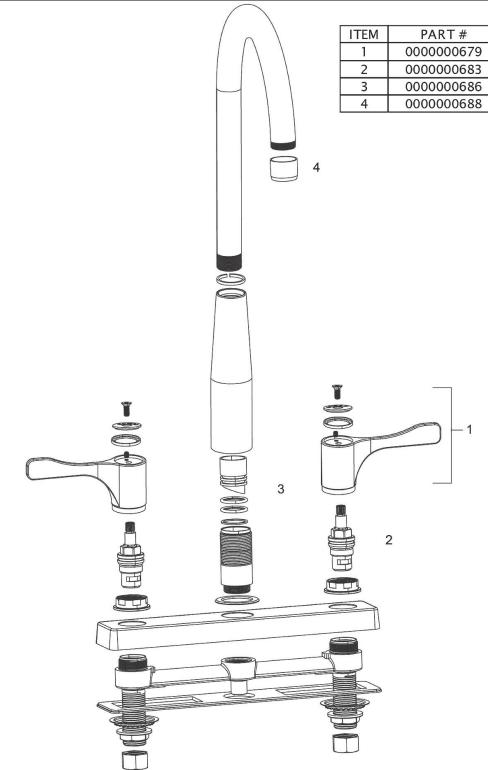

## Elkay 8" Centerset Exposed Deck Mount Faucet with Gooseneck Spout and 4" Lever Handles Chrome Model(s) LKD2423BHC

DESCRIPTION

360° Swing Spout Repair Kit

4" Handle Kit

Cartridges

Aerator

In keeping with our policy of continuing product improvement, Elkay reserves the right to change product specifications without notice. Please visit elkay.com for the most current version of Elkay product specification sheets. This specification describes an Elkay product with design, quality, and functional benefits to the user. When making a comparison of other producers' offerings, be certain these features are not overlooked.