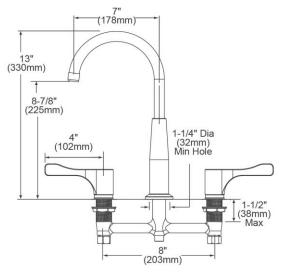

| Mounting Type:          | Deck Mount                |
|-------------------------|---------------------------|
| Special Features:       | Low Flow                  |
| Finish:                 | Chrome (CR)               |
| Handle Type:            | 4" Lever Handle           |
| Deck Clearance:         | 9-3/16"                   |
| Spout Reach:            | 7"                        |
| Spout Height:           | 13"                       |
| Hole Drillings:         | 3                         |
| Material:               | Chrome-plated Brass       |
| Valve Type:             | Quarter Turn Ceramic Disc |
| Valve Connection:       | 1/2"-14 NPSM              |
| Flow Rate:              | 1.5 GPM                   |
| Faucet Hole Size (min): | 1-1/4"                    |
| Faucet Hole Spread:     | 8                         |
| Countertop Thickness:   | 1-1/8                     |
| Spout Swing Rotation:   | 360°                      |
| Spout Type:             | Gooseneck                 |