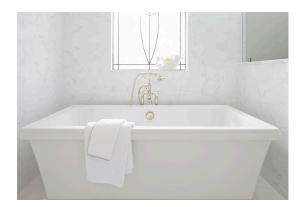

# FITZGERALD™ FREESTANDING TUB

#### **FEATURES**

- 84 gallon capacity
- · Acrylic with fiberglass reinforcement
- Center drain
- Elegant soaking tub design