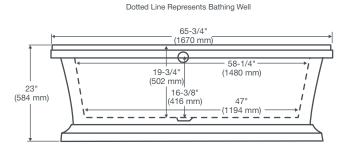

## **DIMENSIONS**

#### **NOMINAL DIMENSIONS**

65-3/4" x 36" x 23" (1670 x 914 x 584 mm)

Measurements are  $\pm$  ½" (13 mm) and are subject to change without notice. Data herein supersedes all previous prior to publication date shown below.