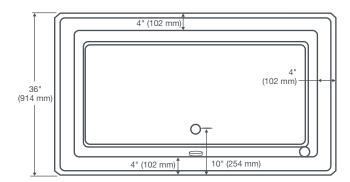

## **DIMENSIONS**

#### **NOMINAL DIMENSIONS**

65-3/4" x 36" x 23" (1670 x 914 x 584 mm)

Measurements are  $\pm$  ½" (13 mm) and are subject to change without notice. Data herein supersedes all previous prior to publication date shown below.