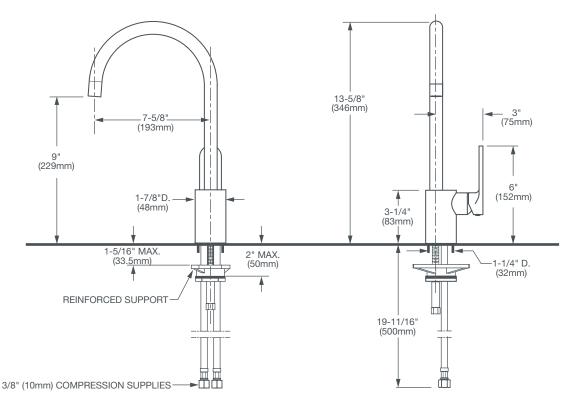

FINISH CODE 100

355

**DESCRIPTION**Single Lever Kitchen Faucet

PRODUCT NUMBER D35409000.XXX

**IMPORTANT:** These measurements are subject to change or cancellation. No responsibility is assumed for use of superseded or voided pages.