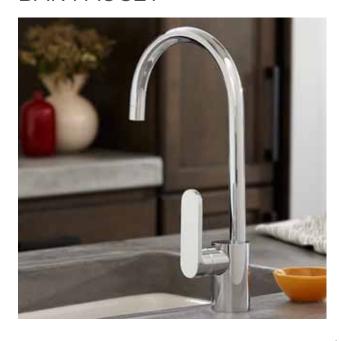

## **ISLE**<sup>™</sup> BAR FAUCET

- Ceramic disc valve cartridge
- Lead Free faucet contains ≤ 0.25% total lead content by weighted volume
- Spout swivels at 150°
- Includes 1.8 GPM (5.7L/min) flow regulator for CALGreen compliance
- Cover plate must be ordered separately

FINISH CODE 100

355

**DESCRIPTION**Single Lever Kitchen Faucet

PRODUCT NUMBER D35409000.XXX

**IMPORTANT:** These measurements are subject to change or cancellation. No responsibility is assumed for use of superseded or voided pages.