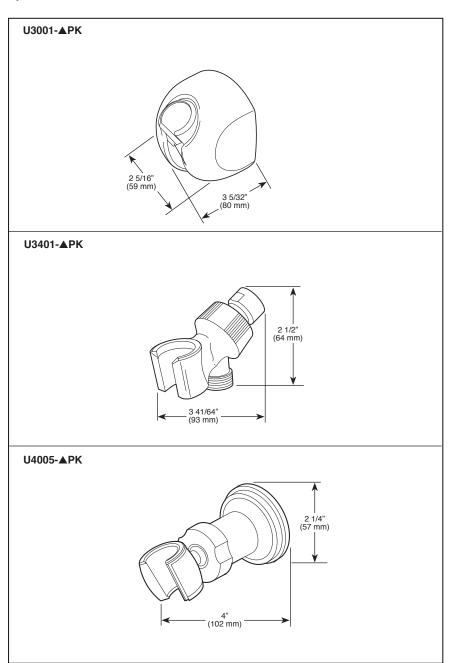

## SHOWER ARM/ WALL MOUNTS

- Mounts HandShower to Wall or Shower Arm
- Accommodates Conical Hose Nuts

## **STANDARD SPECIFICATIONS:**

- Mounts handshower to wall or shower arm.
- Accommodates conical hose nuts.
- Concealed installation screws: U4005.
- Adhesive or concealed installation screws: U3001.
- Adjustable mount: U3401, U4005.