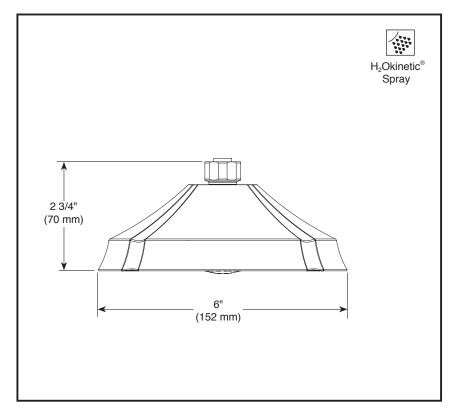

#### **FEATURES:**

■ H<sub>2</sub>Okinetic Technology®

#### STANDARD SPECIFICATIONS

- Maximum 1.75 gpm @ 80 psi, 6.6 L/min @ 550 kPa
- Standard 1/2" pipe fitting
- Metal ball connector