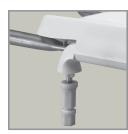

#### DESCRIPTION:

Open front less cover, elongated, heavy-duty, injection molded solid plastic toilet seat. Features four molded-in bumpers, stainless steel side arms with textured plastic grips with finger grooves, check hinges with non-corrosive 300 Series stainless steel posts and pintles and STA-TITE® Commercial Fastening System™. Seat contains DuraGuard® Antimicrobial\* Built-In Seat Protection™. This seat complies with IAPMO/ANSI Z124.5-2013 Plastic Toilet Seats as a class Commercial Heavy Duty. Side arms are ADA tested to 250 pounds.

#### SPECIFICATIONS:

Size: Elongated Material: Plastic

Style: Open Front less Cover

Bumpers: Four

Hinges: Plastic with 300 Series Stainless Steel Posts

and Pintles

Fastening System: STA-TITE® Commercial Fastening System™

#### FEATURES:

STA-TITE® Commercial Fastening System™

DuraGuard® Antimicrobial Built-In Seat Protection™

**ADA Tested Stainless Steel Safety Side Arms** 

Non-Corrosive 300 Series Stainless Steel Posts and Pintles