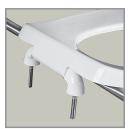

#### DESCRIPTION:

Open front less cover, elongated, heavy-duty, injection molded solid plastic toilet seat. Features four molded-in bumpers, stainless steel side arms with textured plastic grips with finger grooves, check hinges with non-corrosive 300 Series stainless steel posts and pintles and STA-TITE® Commercial Fastening System™. Seat contains DuraGuard® Antimicrobial\* Built-In Seat Protection™. This seat complies with IAPMO/ANSI Z124.5-2013 Plastic Toilet Seats as a class Commercial Heavy Duty. Side arms are ADA tested to 250 pounds.

#### FEATURES:

STA-TITE® Commercial Fastening System™

DuraGuard® Antimicrobial Built-In Seat Protection™

**ADA Tested Stainless Steel Safety Side Arms** 

Non-Corrosive 300 Series Stainless Steel Posts and Pintles