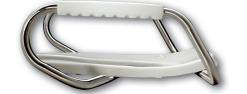

#### DESCRIPTION:

Open front less cover, elongated, heavy-duty, injection molded solid plastic toilet seat. Features four molded-in bumpers, stainless steel side arms with textured plastic grips with finger grooves, check hinges with non-corrosive 300 Series stainless steel posts and pintles and STA-TITE® Commercial Fastening System™. Seat contains DuraGuard® Antimicrobial\* Built-In Seat Protection™. This seat complies with IAPMO/ANSI Z124.5-2013 Plastic Toilet Seats as a class Commercial Heavy Duty. Side arms are ADA tested to 250 pounds.

#### FEATURES:

STA-TITE® Commercial Fastening System™

DuraGuard® Antimicrobial Built-In Seat Protection™

**ADA Tested Stainless Steel Safety Side Arms** 

Non-Corrosive 300 Series Stainless Steel Posts and Pintles