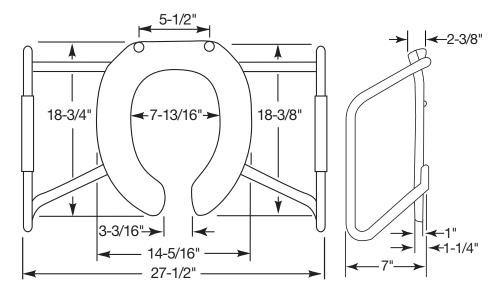

Z124.5-2013 Plastic Toilet Seats as a class Commercial Heavy Duty. Side arms are ADA tested to 250 pounds.

\* DuraGuard® Antimicrobial does not protect users against bacteria, viruses, or other disease organisms. Always clean and wash this product thoroughly before and after each use.









STA-TITE® COMMERCIAL FASTENING SYSTEM™

#### SPECIFICATIONS:

Size: Elongated Material: Plastic

Style: Open Front less Cover

Bumpers: Four

Hinges: Plastic with 300 Series Stainless Steel Posts

and Pintles

Fastening System: STA-TITE® Commercial Fastening System™

#### FEATURES:

STA-TITE® Commercial Fastening System™

DuraGuard® Antimicrobial Built-In Seat Protection™

**ADA Tested Stainless Steel Safety Side Arms** 

Non-Corrosive 300 Series Stainless Steel Posts and Pintles

#### DIMENSIONS:



Phone: 800-233-7328 Fax: 800-292-3647