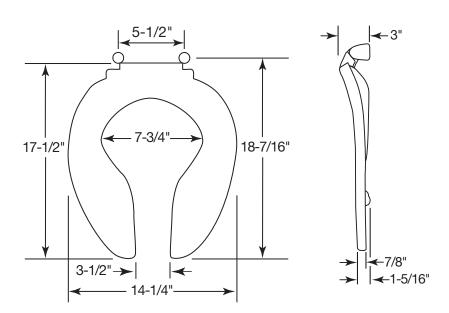

toilet seat. Features two molded-in bumpers, non self-sustaining (9400CT) or self-sustaining (9400SSCT) check hinges with non-corrosive 300 Series stainless steel posts and pintles and STA-TITE® Commercial Fastening System™. This seat complies with IAPMO/ANSI Z124.5-2013 Plastic Toilet Seats as a class Commercial Heavy Duty.

#### SPECIFICATIONS:

Size: Elongated Material: Plastic

Style: Open Front less Cover

Bumpers: Two

Hinges: Plastic Non Self-Sustaining (9400CT) or Self-

Sustaining (9400SSCT) with 300 Series Stainless

Steel Posts and Pintles

Fastening System: STA-TITE® Commercial Fastening System™





STA-TITE® Commercial Fastening System™

**Non-Corrosive 300 Series Stainless Steel Posts and Pintles** 

PLASTIC HINGES WITH STAINLESS STEEL POSTS AND PINTLES



### DIMENSIONS:



Phone: 800-233-7328 Fax: 800-292-3647

©2014 0B7082258 REVA