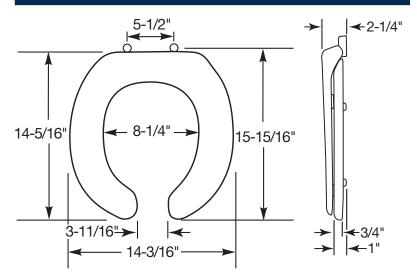

Commercial Fastening System™. Seat contains DuraGuard® Antimicrobial\* Built-In Seat Protection™. This seat complies with IAPMO/ANSI Z124.5-2013 Plastic Toilet Seats as a class Commercial Heavy Duty.

\* DuraGuard® Antimicrobial does not protect users against bacteria, viruses, or other disease organisms. Always clean and wash this product thoroughly before and after each use.

#### SPECIFICATIONS:

Size: Round Material: Plastic

Style: Open Front with Cover

Bumpers: Four

Hinges: Plastic with 300 Series Stainless Steel Posts

and Pintles

Fastening System: STA-TITE® Commercial Fastening System™

#### FEATURES:

STA-TITE® Commercial Fastening System™

**DuraGuard® Antimicrobial Built-In Seat Protection™** 

**Non-Corrosive 300 Series Stainless Steel Posts and Pintles** 

### DIMENSIONS:



Phone: 800-233-7328 Fax: 800-292-3647

©2014 0B7082250 REVA