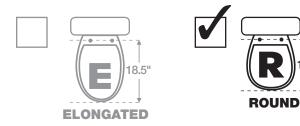

# **Compatibility:**

 Fits all manufacturers' round bowls including Kohler<sup>®</sup>, American Standard<sup>®</sup>, Crane<sup>®</sup> and others See size guide below\*

### \*Toilet Seat Size Guide:

- Round seats typically measure 16.5"
- Elongated seats typically measure 18.5"
- To ensure proper fit measure from the front of the toilet bowl to the center of the mounting holes

✓ Indicates Model Shown.

<sup>\*</sup> DuraGuard® is available on certain colors only.

Never Loosens

Nunca se afloja

No Slam
No se golpea al bajar

Seat Removes for Easy Cleaning

El asiento se quita para facilitar la limpieza