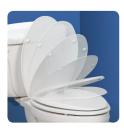

# **Product Features and Benefits:**

- STA-TITE® Seat Fastening System™ Never Loosens
- Whisper•Close® Slowly and quietly closes with a tap eliminating slamming and pinched fingers
- Easy
   • Clean & Change<sup>™</sup> Removes for easy cleaning and replacement
- DuraGuard® Antimicrobial Built-In Seat Protection™

✓ Indicates Model Shown.

<sup>\*</sup> DuraGuard® is available on certain colors only.

Never Loosens

Nunca se afloja

No Slam
No se golpea al bajar

Seat Removes for Easy Cleaning

El asiento se quita para facilitar la limpieza