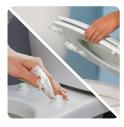

# **Product Features and Benefits:**

- STA-TITE® Seat Fastening System™ Never Loosens
- Whisper•Close® Slowly and quietly closes with a tap eliminating slamming and pinched fingers
- Easy
   • Clean & Change<sup>™</sup> Removes for easy cleaning and replacement
- DuraGuard® Antimicrobial Built-In Seat Protection™

### Care and Maintenance:

 Use a soft damp cloth with a mild detergent avoiding abrasive cleaners and brushes

✓ Indicates Model Shown.

<sup>\*</sup> DuraGuard® is available on certain colors only.

Never Loosens

Nunca se afloja

No Slam
No se golpea al bajar

Seat Removes for Easy Cleaning

El asiento se quita para facilitar la limpieza