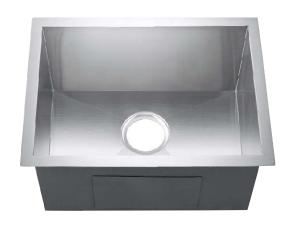

## 15" SABRINA RECTANGULAR STAINLESS STEEL PREP SINK

Cat. No PSSSB2062-SS

W: 15"

D: 12-½"

H: 8-3/8"

\*Please do NOT cut hole without template or actual product.

## **Features:**

- ► Solid 16 gauge, 304 grade metal construction
- ► Single square bowl
- ► Matte finish
- ► Zero radius corners for easy cleaning
- ► Coated for sound insulation
- ► Mounting clips and template included
- ► Lip is 1" wide
- ▶ Drain is 3-1/2"
- ► Drain sold separately
- ► Wire grid available to purchase separately, PSSSB2062-Wire