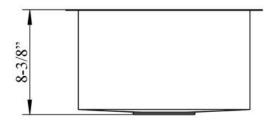

## 15" SABRINA RECTANGULAR STAINLESS STEEL PREP SINK

Cat. No PSSSB2062-SS

W: 15"

D: 12-½"

H: 8-3/8"

\*Please do NOT cut hole without template or actual product.