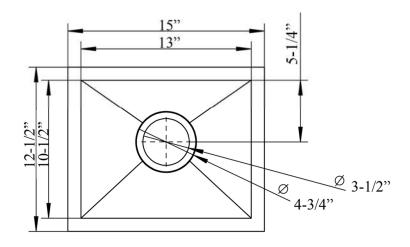

## **Interior Dimensions:**

Basin Interior: 13" W x 10-1/2" D

Basin Depth: 7-1/2"

## **Features:**

- ► Solid 16 gauge, 304 grade metal construction
- ► Single square bowl
- ► Matte finish
- ► Zero radius corners for easy cleaning
- ► Coated for sound insulation
- ► Mounting clips and template included
- ► Lip is 1" wide
- ▶ Drain is 3-1/2"
- ► Drain sold separately
- ► Wire grid available to purchase separately, PSSSB2062-Wire