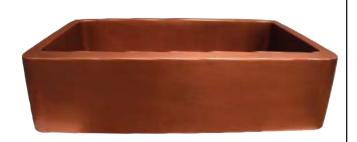

## 33" AUSTIN SINGLE BOWL FARMER SINK

Cat. No FSCSB3098

W: 33"

D: 21-½"

H: 9-1/2"

\*Please do NOT cut hole without template or actual product.

## **Features:**

- ► Constructed of solid 16 gauge copper
- ► Smooth front
- ► Rounded interior corners easy for cleaning
- ► Sink bowl has no internal welds
- ► Sink bottom angled to drainage
- ► Accommodates 3-1/2" drain
- ▶ Patina applied to copper using French hot process
- ► Hand polished finish
- ► Copper is a living finish and will patina over time