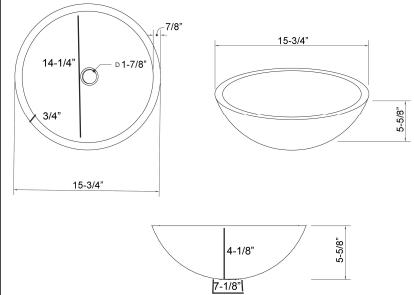

## **CORDELL** LARGE ROUND VESSEL

Cat. No 5-311

## Features:

- Seamless concrete construction
- Above counter basin
- ► Maintenance Kit included
- Mold casted basin is finished by hand
- ► No faucet holes
- ▶ 3 Layer coating provides waterproof basin that guards against cracking or scratching
- ▶ <sup>3</sup>⁄<sub>4</sub>" Rim
- ► No overflow
- ► Available in 3 colors
- ► To be used with Grid Drain # 5601 or Umbrella Drain #UD701 (Not included)