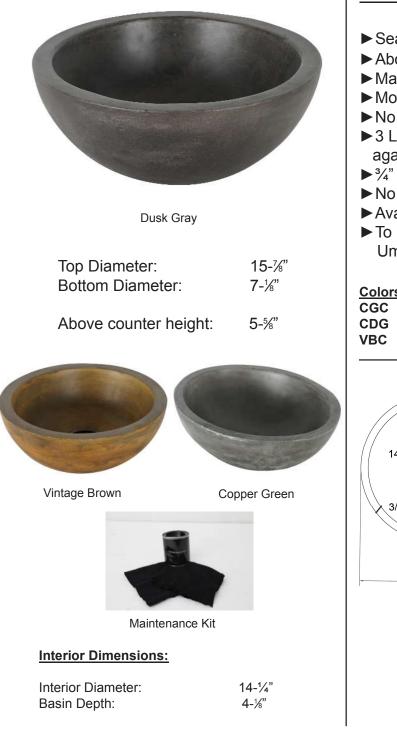

## **CORDELL** LARGE ROUND VESSEL

Cat. No 5-311

## Features:

- Seamless concrete construction
- Above counter basin
- ► Maintenance Kit included
- Mold casted basin is finished by hand
- ► No faucet holes
- ▶ 3 Layer coating provides waterproof basin that guards against cracking or scratching
- ▶ <sup>3</sup>⁄<sub>4</sub>" Rim
- ► No overflow
- ► Available in 3 colors
- ► To be used with Grid Drain # 5601 or Umbrella Drain #UD701 (Not included)

## **Colors:**

- Copper Green
- Dusk Gray
- Vintage Brown

Dimensions of fixture are nominal and may vary slightly. Dimensions and specifications subject to change without notice.