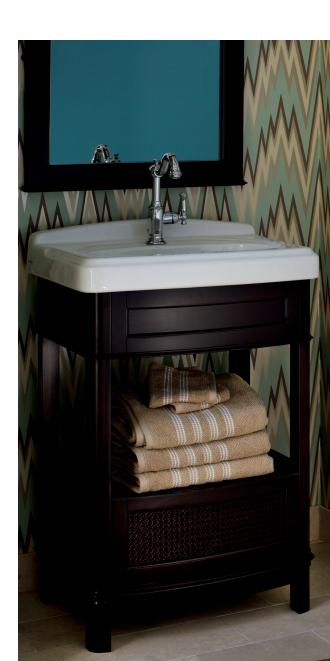

Transitional Style. Constructed of poplar solids and birch veneers. Matching rattan door insert. Slideout step-up feature. Available in dark chocolate or white.

Portsmouth Washstand 9210.224

Transitional Style, Constructed of poplar solids and birch veneers single drawer with matching rattan door insert. Available in dark chocolate. Great for smaller baths and powder rooms.

Portsmouth Fire Clay Vanity Top 7820.400 4" Center 7820.800 8" Center

Sleek, one-piece design. Oval bowl. 1" backsplash and large deck area. Coordinates with the Portsmouth and Cascada® Vanity.

Portsmouth Mirror 9210.101