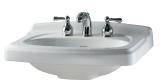

Transitional style, Poplar solid frame.

Portsmouth China Vanity Top 0555.104 4" Pedestal Top 0555.108 8" Pedestal Top

Seamless one-piece design. Oval bowl. Raised details. Coordinates with the Portsmouth Washstand.