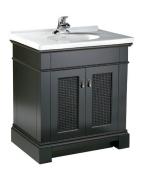

## Portsmouth® Collection

Kid-friendly. American Standard's Portsmouth Collection features fine handcraftsmanship combined with contemporary lines, warm wood tones and rich, Old World textures.

Portsmouth Vanity 9210.030

Transitional Style. Constructed of poplar solids and birch veneers. Matching rattan door insert. Slideout step-up feature. Available in dark chocolate or white.

Portsmouth Washstand 9210.224

Transitional Style, Constructed of poplar solids and birch veneers single drawer with matching rattan door insert. Available in dark chocolate. Great for smaller baths and powder rooms.

Portsmouth Fire Clay Vanity Top 7820.400 4" Center 7820.800 8" Center

Sleek, one-piece design. Oval bowl. 1" backsplash and large deck area. Coordinates with the Portsmouth and Cascada® Vanity.

Portsmouth Mirror 9210.101