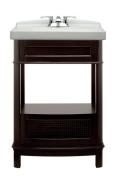

Transitional Style. Constructed of poplar solids and birch veneers. Matching rattan door insert. Slideout step-up feature. Available in dark chocolate or white.

Portsmouth Washstand 9210.224

Transitional Style, Constructed of poplar solids and birch veneers single drawer with matching rattan door insert. Available in dark chocolate. Great for smaller baths and powder rooms.

Portsmouth Washstand shown with Quentin\* Monoblock Faucet