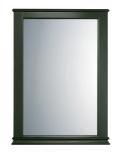

Portsmouth Fire Clay Vanity Top 7820.400 4" Center 7820.800 8" Center

Sleek, one-piece design. Oval bowl. 1" backsplash and large deck area. Coordinates with the Portsmouth and Cascada® Vanity.

Portsmouth Mirror 9210.101

Transitional style, Poplar solid frame.

Portsmouth China Vanity Top 0555.104 4" Pedestal Top 0555.108 8" Pedestal Top

Seamless one-piece design. Oval bowl. Raised details. Coordinates with the Portsmouth Washstand.