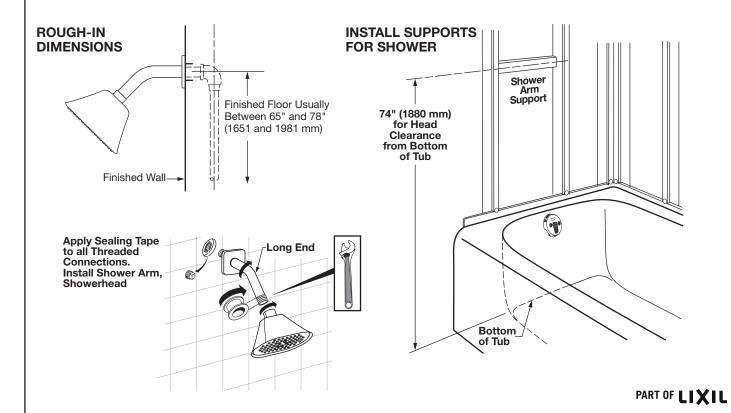

## **INSTALLATION INSTRUCTIONS**

## **Showerhead** For all Models

Thank you for selecting American Standard... the benchmark of fine quality for over 100 years.

To ensure that your installation proceeds smoothly-please read these instructions carefully before you begin.

## **RECOMMENDED TOOLS AND MATERIALS**

Most of the procedures require the use of common tools and materials, which are available from hardware and plumbing supply stores. It is essential that the tools and materials be on hand before work is begun.

Adjustable Wrench

Plumbers' Grease